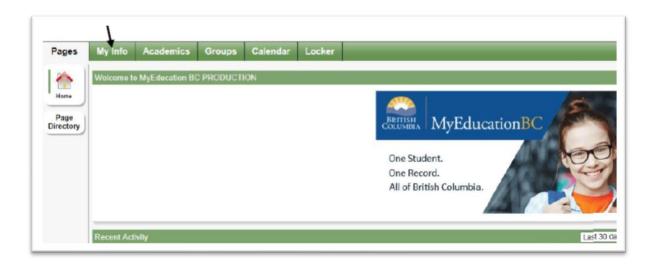

## Checking Student Schedule on MyEd

1. After you log in to MyEd, click My Info

2. Click Current Schedule on the side menu and the List View link

| Pages               | My Info | Academics  | Groups               | Calendar | Locker       |  |  |  |  |
|---------------------|---------|------------|----------------------|----------|--------------|--|--|--|--|
| Current schedule    |         |            |                      |          |              |  |  |  |  |
| My Details          | Opt     | ions Repor | ts <del>v</del> Help | -        |              |  |  |  |  |
| Transcript          | << Li   | st view    |                      |          |              |  |  |  |  |
| Current<br>Schedule | Time    | •          | Q1-01                |          | $\checkmark$ |  |  |  |  |
| Contacts            |         |            | 1 -                  | Day 1    |              |  |  |  |  |